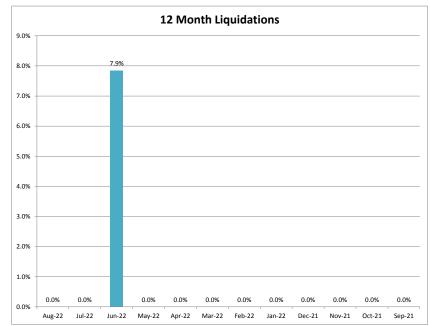

## **MINEOLA UTILITIES - 037324-2**

| Client Monthly History Analysis |                   |                 |                    |                      |                  |           |                       |            |               |            |
|---------------------------------|-------------------|-----------------|--------------------|----------------------|------------------|-----------|-----------------------|------------|---------------|------------|
| Month                           | Accounts Assigned | Assigned Amount | Assign Average Bal | Current<br>Collected | Collected ToDate | Liquidity | Accounts<br>Cancelled |            | Number<br>PIF | Ave<br>Age |
| Aug-22                          | 3                 | \$205.17        | \$68.39            | \$0.00               | \$0.00           | 0.0%      | 0                     | \$0.00     | 0             | 138        |
| ul-22                           | 6                 | \$851.91        | \$141.99           | \$0.00               | \$0.00           | 0.0%      | 0                     | \$0.00     | 0             | 122        |
| lun-22                          | 9                 | \$1,767.16      | \$196.35           | \$0.00               | \$138.66         | 7.9%      | 0                     | \$0.00     | 1             | 135        |
| May-22                          | 0                 | \$0.00          | \$0.00             | \$0.00               | \$0.00           | 0.0%      | 0                     | \$0.00     | 0             | (          |
| Apr-22                          | 4                 | \$623.52        | \$155.88           | \$0.00               | \$0.00           | 0.0%      | 4                     | \$1,416.20 | 0             | 148        |
| Mar-22                          | 4                 | \$1,416.20      | \$354.05           | \$0.00               | \$0.00           | 0.0%      | 0                     | \$0.00     | 0             | 131        |
| Feb-22                          | 10                | \$1,906.92      | \$190.69           | \$0.00               | \$0.00           | 0.0%      | 0                     | \$0.00     | 0             | 123        |
| lan-22                          | 5                 | \$1,085.52      | \$217.10           | \$0.00               | \$0.00           | 0.0%      | 6                     | \$600.14   | 0             | 137        |
| Dec-21                          | 6                 | \$600.13        | \$100.02           | \$0.00               | \$0.00           | 0.0%      | 0                     | \$0.00     | 0             | 126        |
| Nov-21                          | 6                 | \$1,114.54      | \$185.76           | \$0.00               | \$0.00           | 0.0%      | 0                     | \$0.00     | 0             | 130        |
| Oct-21                          | 7                 | \$711.32        | \$101.62           | \$0.00               | \$0.00           | 0.0%      | 0                     | \$0.00     | 0             | 133        |
| Sep-21                          | 3                 | \$500.21        | \$166.74           | \$0.00               | \$0.00           | 0.0%      | 0                     | \$0.00     | 0             | 136        |
| Aug-21                          | 11                | \$7,707.20      | \$700.65           | \$0.00               | \$245.14         | 3.2%      | 0                     | \$0.00     | 2             | 137        |
| Jul-21                          | 4                 | \$1,540.75      | \$385.19           | \$0.00               | \$0.00           | 0.0%      | 0                     | \$0.00     | 0             | 128        |
| Jun-21                          | 5                 | \$437.71        | \$87.54            | \$0.00               | \$0.00           | 0.0%      | 0                     | \$0.00     | 0             | 132        |
| May-21                          | 5                 | \$1,051.66      | \$210.33           | \$0.00               | \$286.31         | 27.2%     | 0                     | \$0.00     | 2             | 132        |
| Apr-21                          | 2                 | \$200.41        | \$100.20           | \$0.00               | \$0.00           | 0.0%      | 0                     | \$0.00     | 0             | 142        |
| Mar-21                          | 5                 | \$570.67        | \$114.13           | \$0.00               | \$0.00           | 0.0%      | 0                     | \$0.00     | 0             | 139        |
| Feb-21                          | 8                 | \$955.81        | \$119.48           | \$0.00               | \$218.73         | 22.9%     | 0                     | \$0.00     | 1             | 135        |
| Jan-21                          | 4                 | \$1,520.03      | \$380.01           | \$0.00               | \$0.00           | 0.0%      | 0                     | \$0.00     | 0             | 143        |
| Dec-20                          | 8                 | \$2,691.33      | \$336.42           | \$0.00               | \$79.39          | 3.0%      | 0                     | \$0.00     | 1             | 132        |
| Nov-20                          | 6                 | \$1,591.93      | \$265.32           | \$0.00               | \$0.00           | 0.0%      | 0                     | \$0.00     | 0             | 328        |
| Oct-20                          | 18                | \$3,475.68      | \$193.09           | \$0.00               | \$441.01         | 12.7%     | 0                     | \$0.00     | 3             | 232        |
| Previous                        | 570               | \$100,196.94    | \$175.78           | \$0.00               | \$14,466.11      | 14.4%     | 11                    | \$7,137.87 | 91            | 398        |
|                                 | =====             | ======          | ======             | ======               | ======           |           | ====                  | =======    |               |            |
| Total                           | 709               | \$132,722.72    | \$187.20           | \$0.00               | \$15,875.35      | 12.0%     | 21                    | \$9,154.20 | 101           | 348        |