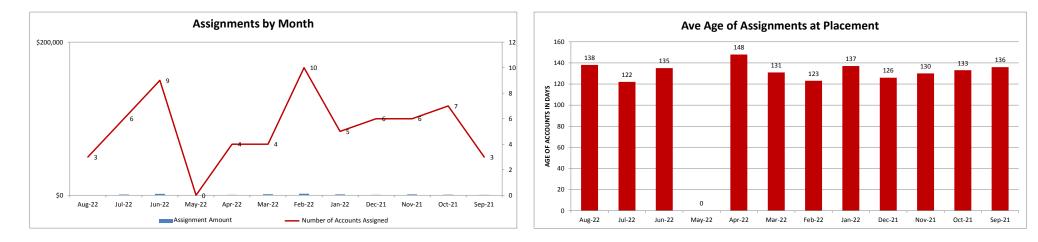

## **MINEOLA UTILITIES - 037324-2**

| Client Monthly History Analysis |                   |                 |                    |                      |                  |           |                       |            |               |            |
|---------------------------------|-------------------|-----------------|--------------------|----------------------|------------------|-----------|-----------------------|------------|---------------|------------|
| Month                           | Accounts Assigned | Assigned Amount | Assign Average Bal | Current<br>Collected | Collected ToDate | Liquidity | Accounts<br>Cancelled |            | Number<br>PIF | Ave<br>Age |
| Aug-22                          | 3                 | \$205.17        | \$68.39            | \$0.00               | \$0.00           | 0.0%      | 0                     | \$0.00     | 0             | 138        |
| ul-22                           | 6                 | \$851.91        | \$141.99           | \$0.00               | \$0.00           | 0.0%      | 0                     | \$0.00     | 0             | 122        |
| lun-22                          | 9                 | \$1,767.16      | \$196.35           | \$0.00               | \$138.66         | 7.9%      | 0                     | \$0.00     | 1             | 135        |
| May-22                          | 0                 | \$0.00          | \$0.00             | \$0.00               | \$0.00           | 0.0%      | 0                     | \$0.00     | 0             | (          |
| Apr-22                          | 4                 | \$623.52        | \$155.88           | \$0.00               | \$0.00           | 0.0%      | 4                     | \$1,416.20 | 0             | 148        |
| Mar-22                          | 4                 | \$1,416.20      | \$354.05           | \$0.00               | \$0.00           | 0.0%      | 0                     | \$0.00     | 0             | 131        |
| Feb-22                          | 10                | \$1,906.92      | \$190.69           | \$0.00               | \$0.00           | 0.0%      | 0                     | \$0.00     | 0             | 123        |
| lan-22                          | 5                 | \$1,085.52      | \$217.10           | \$0.00               | \$0.00           | 0.0%      | 6                     | \$600.14   | 0             | 137        |
| Dec-21                          | 6                 | \$600.13        | \$100.02           | \$0.00               | \$0.00           | 0.0%      | 0                     | \$0.00     | 0             | 126        |
| Nov-21                          | 6                 | \$1,114.54      | \$185.76           | \$0.00               | \$0.00           | 0.0%      | 0                     | \$0.00     | 0             | 130        |
| Oct-21                          | 7                 | \$711.32        | \$101.62           | \$0.00               | \$0.00           | 0.0%      | 0                     | \$0.00     | 0             | 133        |
| Sep-21                          | 3                 | \$500.21        | \$166.74           | \$0.00               | \$0.00           | 0.0%      | 0                     | \$0.00     | 0             | 136        |
| Aug-21                          | 11                | \$7,707.20      | \$700.65           | \$0.00               | \$245.14         | 3.2%      | 0                     | \$0.00     | 2             | 137        |
| Jul-21                          | 4                 | \$1,540.75      | \$385.19           | \$0.00               | \$0.00           | 0.0%      | 0                     | \$0.00     | 0             | 128        |
| Jun-21                          | 5                 | \$437.71        | \$87.54            | \$0.00               | \$0.00           | 0.0%      | 0                     | \$0.00     | 0             | 132        |
| May-21                          | 5                 | \$1,051.66      | \$210.33           | \$0.00               | \$286.31         | 27.2%     | 0                     | \$0.00     | 2             | 132        |
| Apr-21                          | 2                 | \$200.41        | \$100.20           | \$0.00               | \$0.00           | 0.0%      | 0                     | \$0.00     | 0             | 142        |
| Mar-21                          | 5                 | \$570.67        | \$114.13           | \$0.00               | \$0.00           | 0.0%      | 0                     | \$0.00     | 0             | 139        |
| Feb-21                          | 8                 | \$955.81        | \$119.48           | \$0.00               | \$218.73         | 22.9%     | 0                     | \$0.00     | 1             | 135        |
| Jan-21                          | 4                 | \$1,520.03      | \$380.01           | \$0.00               | \$0.00           | 0.0%      | 0                     | \$0.00     | 0             | 143        |
| Dec-20                          | 8                 | \$2,691.33      | \$336.42           | \$0.00               | \$79.39          | 3.0%      | 0                     | \$0.00     | 1             | 132        |
| Nov-20                          | 6                 | \$1,591.93      | \$265.32           | \$0.00               | \$0.00           | 0.0%      | 0                     | \$0.00     | 0             | 328        |
| Oct-20                          | 18                | \$3,475.68      | \$193.09           | \$0.00               | \$441.01         | 12.7%     | 0                     | \$0.00     | 3             | 232        |
| Previous                        | 570               | \$100,196.94    | \$175.78           | \$0.00               | \$14,466.11      | 14.4%     | 11                    | \$7,137.87 | 91            | 398        |
|                                 | =====             | ======          | ======             | ======               | ======           |           | ====                  | =======    |               |            |
| Total                           | 709               | \$132,722.72    | \$187.20           | \$0.00               | \$15,875.35      | 12.0%     | 21                    | \$9,154.20 | 101           | 348        |