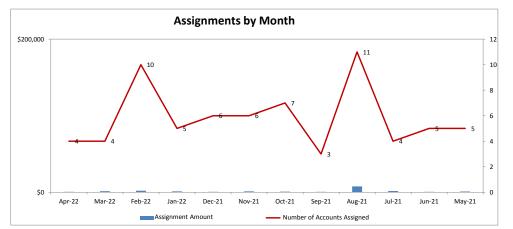

## **MINEOLA UTILITIES - 037324-2**

| C\$I CREDIT SYSTEMS® INTERNATIONAL, INC. |
|------------------------------------------|
|------------------------------------------|

| Client Monthly History Analysis |                   |                 |                    |                      |                  |           |                       |                     |               |            |
|---------------------------------|-------------------|-----------------|--------------------|----------------------|------------------|-----------|-----------------------|---------------------|---------------|------------|
| Month                           | Accounts Assigned | Assigned Amount | Assign Average Bal | Current<br>Collected | Collected ToDate | Liquidity | Accounts<br>Cancelled | Cancelled<br>Amount | Number<br>PIF | Ave<br>Age |
| Apr-22                          | 4                 | \$623.52        | \$155.88           | \$0.00               | \$0.00           | 0.0%      | 4                     | \$1,416.20          | 0             | 148        |
| Mar-22                          | 4                 | \$1,416.20      | \$354.05           | \$0.00               | \$0.00           | 0.0%      | 0                     | \$0.00              | 0             | 131        |
| Feb-22                          | 10                | \$1,906.92      | \$190.69           | \$0.00               | \$0.00           | 0.0%      | 0                     | \$0.00              | 0             | 123        |
| Jan-22                          | 5                 | \$1,085.52      | \$217.10           | \$0.00               | \$0.00           | 0.0%      | 6                     | \$600.14            | 0             | 137        |
| Dec-21                          | 6                 | \$600.13        | \$100.02           | \$0.00               | \$0.00           | 0.0%      | 0                     | \$0.00              | 0             | 126        |
| Nov-21                          | 6                 | \$1,114.54      | \$185.76           | \$0.00               | \$0.00           | 0.0%      | 0                     | \$0.00              | 0             | 130        |
| Oct-21                          | 7                 | \$711.32        | \$101.62           | \$0.00               | \$0.00           | 0.0%      | 0                     | \$0.00              | 0             |            |
| Sep-21                          | 3                 | \$500.21        | \$166.74           | \$0.00               | \$0.00           | 0.0%      | 0                     | \$0.00              | 0             | 136        |
| Aug-21                          | 11                | \$7,707.20      | \$700.65           | \$0.00               | \$245.14         | 3.2%      | 0                     | \$0.00              | 2             | 137        |
| Jul-21                          | 4                 | \$1,540.75      | \$385.19           | \$0.00               | \$0.00           | 0.0%      | 0                     | \$0.00              | 0             | 128        |
| Jun-21                          | 5                 | \$437.71        | \$87.54            | \$0.00               | \$0.00           | 0.0%      | 0                     | \$0.00              | 0             | 132        |
| May-21                          | 5                 | \$1,051.66      | \$210.33           | \$0.00               | \$286.31         | 27.2%     | 0                     | \$0.00              | 2             |            |
| Apr-21                          | 2                 | \$200.41        | \$100.20           | \$0.00               | \$0.00           | 0.0%      | 0                     | \$0.00              | 0             | _          |
| Mar-21                          | 5                 | \$570.67        | \$114.13           | \$0.00               | \$0.00           | 0.0%      | 0                     | \$0.00              | 0             |            |
| Feb-21                          | 8                 | \$955.81        | \$119.48           | \$0.00               | \$218.73         | 22.9%     | 0                     | \$0.00              | 1             | 135        |
| Jan-21                          | 4                 | \$1,520.03      | \$380.01           | \$0.00               | \$0.00           | 0.0%      | 0                     | \$0.00              | 0             | 143        |
| Dec-20                          | 8                 | \$2,691.33      | \$336.42           | \$0.00               | \$79.39          |           | 0                     | \$0.00              | 1             | _          |
| Nov-20                          | 6                 | \$1,591.93      | \$265.32           | \$0.00               | \$0.00           | 0.0%      | 0                     | \$0.00              | 0             |            |
| Oct-20                          | 18                | \$3,475.68      | \$193.09           | \$0.00               | \$441.01         | 12.7%     | 0                     | \$0.00              | 3             |            |
| Sep-20                          | 0                 | \$0.00          | \$0.00             | \$0.00               | \$0.00           | 0.0%      | 0                     | \$0.00              | 0             | C          |
| Aug-20                          | 3                 | \$477.68        | \$159.23           | \$0.00               | \$0.00           |           | 0                     | \$0.00              | 0             |            |
| Jul-20                          | 11                | \$2,387.61      | \$217.06           | \$0.00               | \$0.00           | 0.0%      | 0                     | \$0.00              | 0             |            |
| Jun-20                          | 5                 | \$605.65        | \$121.13           | \$0.00               | \$78.49          |           | 0                     | \$0.00              | 1             |            |
| Previous                        | 551               | \$96,726.00     | \$175.55           | \$0.00               | \$14,387.62      | 14.9%     | 11                    | \$7,137.87          | 90            | 407        |
|                                 | =====             | ======          | ======             | ======               | ======           |           | ====                  |                     |               |            |
| Total                           | 691               | \$129,898.48    | \$187.99           | \$0.00               | \$15,736.69      | 12.1%     | 21                    | \$9,154.20          | 100           | 353        |