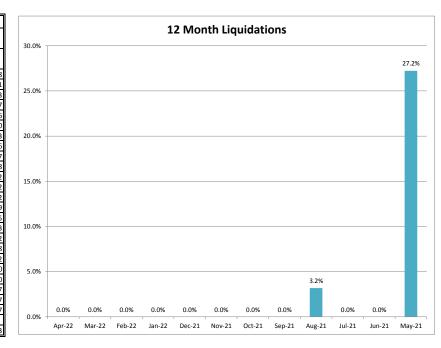

## **MINEOLA UTILITIES - 037324-2**

| C\$I CREDIT SYSTEMS® INTERNATIONAL, INC. |
|------------------------------------------|
|------------------------------------------|

| Client Monthly History Analysis |                   |                 |                    |                      |                  |           |                       |                     |               |            |
|---------------------------------|-------------------|-----------------|--------------------|----------------------|------------------|-----------|-----------------------|---------------------|---------------|------------|
| Month                           | Accounts Assigned | Assigned Amount | Assign Average Bal | Current<br>Collected | Collected ToDate | Liquidity | Accounts<br>Cancelled | Cancelled<br>Amount | Number<br>PIF | Ave<br>Age |
| Apr-22                          | 4                 | \$623.52        | \$155.88           | \$0.00               | \$0.00           | 0.0%      | 4                     | \$1,416.20          | 0             | 148        |
| Mar-22                          | 4                 | \$1,416.20      | \$354.05           | \$0.00               | \$0.00           | 0.0%      | 0                     | \$0.00              | 0             | 131        |
| Feb-22                          | 10                | \$1,906.92      | \$190.69           | \$0.00               | \$0.00           | 0.0%      | 0                     | \$0.00              | 0             | 123        |
| Jan-22                          | 5                 | \$1,085.52      | \$217.10           | \$0.00               | \$0.00           | 0.0%      | 6                     | \$600.14            | 0             | 137        |
| Dec-21                          | 6                 | \$600.13        | \$100.02           | \$0.00               | \$0.00           | 0.0%      | 0                     | \$0.00              | 0             | 126        |
| Nov-21                          | 6                 | \$1,114.54      | \$185.76           | \$0.00               | \$0.00           | 0.0%      | 0                     | \$0.00              | 0             | 130        |
| Oct-21                          | 7                 | \$711.32        | \$101.62           | \$0.00               | \$0.00           | 0.0%      | 0                     | \$0.00              | 0             |            |
| Sep-21                          | 3                 | \$500.21        | \$166.74           | \$0.00               | \$0.00           | 0.0%      | 0                     | \$0.00              | 0             | 136        |
| Aug-21                          | 11                | \$7,707.20      | \$700.65           | \$0.00               | \$245.14         | 3.2%      | 0                     | \$0.00              | 2             | 137        |
| Jul-21                          | 4                 | \$1,540.75      | \$385.19           | \$0.00               | \$0.00           | 0.0%      | 0                     | \$0.00              | 0             | 128        |
| Jun-21                          | 5                 | \$437.71        | \$87.54            | \$0.00               | \$0.00           | 0.0%      | 0                     | \$0.00              | 0             | 132        |
| May-21                          | 5                 | \$1,051.66      | \$210.33           | \$0.00               | \$286.31         | 27.2%     | 0                     | \$0.00              | 2             |            |
| Apr-21                          | 2                 | \$200.41        | \$100.20           | \$0.00               | \$0.00           | 0.0%      | 0                     | \$0.00              | 0             | _          |
| Mar-21                          | 5                 | \$570.67        | \$114.13           | \$0.00               | \$0.00           | 0.0%      | 0                     | \$0.00              | 0             |            |
| Feb-21                          | 8                 | \$955.81        | \$119.48           | \$0.00               | \$218.73         | 22.9%     | 0                     | \$0.00              | 1             | 135        |
| Jan-21                          | 4                 | \$1,520.03      | \$380.01           | \$0.00               | \$0.00           | 0.0%      | 0                     | \$0.00              | 0             | 143        |
| Dec-20                          | 8                 | \$2,691.33      | \$336.42           | \$0.00               | \$79.39          |           | 0                     | \$0.00              | 1             | _          |
| Nov-20                          | 6                 | \$1,591.93      | \$265.32           | \$0.00               | \$0.00           | 0.0%      | 0                     | \$0.00              | 0             |            |
| Oct-20                          | 18                | \$3,475.68      | \$193.09           | \$0.00               | \$441.01         | 12.7%     | 0                     | \$0.00              | 3             |            |
| Sep-20                          | 0                 | \$0.00          | \$0.00             | \$0.00               | \$0.00           | 0.0%      | 0                     | \$0.00              | 0             | C          |
| Aug-20                          | 3                 | \$477.68        | \$159.23           | \$0.00               | \$0.00           |           | 0                     | \$0.00              | 0             |            |
| Jul-20                          | 11                | \$2,387.61      | \$217.06           | \$0.00               | \$0.00           | 0.0%      | 0                     | \$0.00              | 0             |            |
| Jun-20                          | 5                 | \$605.65        | \$121.13           | \$0.00               | \$78.49          |           | 0                     | \$0.00              | 1             |            |
| Previous                        | 551               | \$96,726.00     | \$175.55           | \$0.00               | \$14,387.62      | 14.9%     | 11                    | \$7,137.87          | 90            | 407        |
|                                 | =====             | ======          | ======             | ======               | ======           |           | ====                  |                     |               |            |
| Total                           | 691               | \$129,898.48    | \$187.99           | \$0.00               | \$15,736.69      | 12.1%     | 21                    | \$9,154.20          | 100           | 353        |