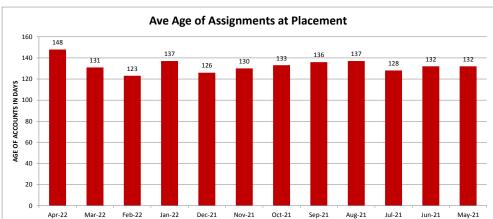

## **MINEOLA UTILITIES - 037324-2**

| C\$I CREDIT SYSTEMS® INTERNATIONAL, INC. |
|------------------------------------------|
|------------------------------------------|

| Client Monthly History Analysis |                   |                 |                    |                      |                  |           |                       |                     |               |            |
|---------------------------------|-------------------|-----------------|--------------------|----------------------|------------------|-----------|-----------------------|---------------------|---------------|------------|
| Month                           | Accounts Assigned | Assigned Amount | Assign Average Bal | Current<br>Collected | Collected ToDate | Liquidity | Accounts<br>Cancelled | Cancelled<br>Amount | Number<br>PIF | Ave<br>Age |
| Apr-22                          | 4                 | \$623.52        | \$155.88           | \$0.00               | \$0.00           | 0.0%      | 4                     | \$1,416.20          | 0             | 148        |
| Mar-22                          | 4                 | \$1,416.20      | \$354.05           | \$0.00               | \$0.00           | 0.0%      | 0                     | \$0.00              | 0             | 131        |
| Feb-22                          | 10                | \$1,906.92      | \$190.69           | \$0.00               | \$0.00           | 0.0%      | 0                     | \$0.00              | 0             | 123        |
| Jan-22                          | 5                 | \$1,085.52      | \$217.10           | \$0.00               | \$0.00           | 0.0%      | 6                     | \$600.14            | 0             | 137        |
| Dec-21                          | 6                 | \$600.13        | \$100.02           | \$0.00               | \$0.00           | 0.0%      | 0                     | \$0.00              | 0             | 126        |
| Nov-21                          | 6                 | \$1,114.54      | \$185.76           | \$0.00               | \$0.00           | 0.0%      | 0                     | \$0.00              | 0             | 130        |
| Oct-21                          | 7                 | \$711.32        | \$101.62           | \$0.00               | \$0.00           | 0.0%      | 0                     | \$0.00              | 0             |            |
| Sep-21                          | 3                 | \$500.21        | \$166.74           | \$0.00               | \$0.00           | 0.0%      | 0                     | \$0.00              | 0             | 136        |
| Aug-21                          | 11                | \$7,707.20      | \$700.65           | \$0.00               | \$245.14         | 3.2%      | 0                     | \$0.00              | 2             | 137        |
| Jul-21                          | 4                 | \$1,540.75      | \$385.19           | \$0.00               | \$0.00           | 0.0%      | 0                     | \$0.00              | 0             | 128        |
| Jun-21                          | 5                 | \$437.71        | \$87.54            | \$0.00               | \$0.00           | 0.0%      | 0                     | \$0.00              | 0             | 132        |
| May-21                          | 5                 | \$1,051.66      | \$210.33           | \$0.00               | \$286.31         | 27.2%     | 0                     | \$0.00              | 2             |            |
| Apr-21                          | 2                 | \$200.41        | \$100.20           | \$0.00               | \$0.00           | 0.0%      | 0                     | \$0.00              | 0             | _          |
| Mar-21                          | 5                 | \$570.67        | \$114.13           | \$0.00               | \$0.00           | 0.0%      | 0                     | \$0.00              | 0             |            |
| Feb-21                          | 8                 | \$955.81        | \$119.48           | \$0.00               | \$218.73         | 22.9%     | 0                     | \$0.00              | 1             | 135        |
| Jan-21                          | 4                 | \$1,520.03      | \$380.01           | \$0.00               | \$0.00           | 0.0%      | 0                     | \$0.00              | 0             | 143        |
| Dec-20                          | 8                 | \$2,691.33      | \$336.42           | \$0.00               | \$79.39          |           | 0                     | \$0.00              | 1             | _          |
| Nov-20                          | 6                 | \$1,591.93      | \$265.32           | \$0.00               | \$0.00           | 0.0%      | 0                     | \$0.00              | 0             |            |
| Oct-20                          | 18                | \$3,475.68      | \$193.09           | \$0.00               | \$441.01         | 12.7%     | 0                     | \$0.00              | 3             |            |
| Sep-20                          | 0                 | \$0.00          | \$0.00             | \$0.00               | \$0.00           | 0.0%      | 0                     | \$0.00              | 0             | C          |
| Aug-20                          | 3                 | \$477.68        | \$159.23           | \$0.00               | \$0.00           |           | 0                     | \$0.00              | 0             |            |
| Jul-20                          | 11                | \$2,387.61      | \$217.06           | \$0.00               | \$0.00           | 0.0%      | 0                     | \$0.00              | 0             |            |
| Jun-20                          | 5                 | \$605.65        | \$121.13           | \$0.00               | \$78.49          |           | 0                     | \$0.00              | 1             |            |
| Previous                        | 551               | \$96,726.00     | \$175.55           | \$0.00               | \$14,387.62      | 14.9%     | 11                    | \$7,137.87          | 90            | 407        |
|                                 | =====             | ======          | ======             | ======               | ======           |           | ====                  |                     |               |            |
| Total                           | 691               | \$129,898.48    | \$187.99           | \$0.00               | \$15,736.69      | 12.1%     | 21                    | \$9,154.20          | 100           | 353        |