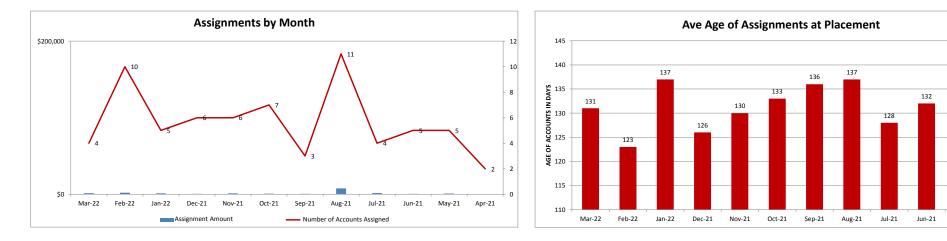

## **MINEOLA UTILITIES - 037324-2**

| Client Monthly History Analysis |                   |                 |                    |           |                  |           |           |            |        |     |
|---------------------------------|-------------------|-----------------|--------------------|-----------|------------------|-----------|-----------|------------|--------|-----|
|                                 |                   |                 |                    | Current   |                  |           | Accounts  | Cancelled  | Number | Ave |
| Month                           | Accounts Assigned | Assigned Amount | Assign Average Bal | Collected | Collected ToDate | Liquidity | Cancelled | Amount     | PIF    | Age |
| Mar-22                          | 4                 | \$1,416.20      | \$354.05           | \$0.00    | \$0.00           | 0.0%      | 0         | \$0.00     | 0      | 13  |
| Feb-22                          | 10                | \$1,906.92      | \$190.69           | \$0.00    | \$0.00           | 0.0%      | 0         | \$0.00     | 0      | 12  |
| Jan-22                          | 5                 | \$1,085.52      | \$217.10           | \$0.00    | \$0.00           | 0.0%      | 6         | \$600.14   | 0      | 13  |
| Dec-21                          | 6                 | \$600.13        | \$100.02           | \$0.00    | \$0.00           | 0.0%      | 0         | \$0.00     | 0      | 12  |
| Nov-21                          | 6                 | \$1,114.54      | \$185.76           | \$0.00    | \$0.00           | 0.0%      | 0         | \$0.00     | 0      | 13  |
| Oct-21                          | 7                 | \$711.32        | \$101.62           | \$0.00    | \$0.00           | 0.0%      | 0         | \$0.00     | 0      | 13  |
| Sep-21                          | 3                 | \$500.21        | \$166.74           | \$0.00    | \$0.00           | 0.0%      | 0         | \$0.00     | 0      | 13  |
| Aug-21                          | 11                | \$7,707.20      | \$700.65           | \$0.00    | \$245.14         | 3.2%      | 0         | \$0.00     | 2      | 13  |
| lul-21                          | 4                 | \$1,540.75      | \$385.19           | \$0.00    | \$0.00           | 0.0%      | 0         | \$0.00     | 0      | 12  |
| lun-21                          | 5                 | \$437.71        | \$87.54            | \$0.00    | \$0.00           | 0.0%      | 0         | \$0.00     | 0      | 13  |
| May-21                          | 5                 | \$1,051.66      | \$210.33           | \$0.00    | \$286.31         | 27.2%     | 0         | \$0.00     | 2      | 13  |
| Apr-21                          | 2                 | \$200.41        | \$100.20           | \$0.00    | \$0.00           | 0.0%      | 0         | \$0.00     | 0      | 14  |
| Mar-21                          | 5                 | \$570.67        | \$114.13           | \$0.00    | \$0.00           | 0.0%      | 0         | \$0.00     | 0      | 13  |
| Feb-21                          | 8                 | \$955.81        | \$119.48           | \$0.00    | \$218.73         | 22.9%     | 0         | \$0.00     | 1      | 13  |
| Jan-21                          | 4                 | \$1,520.03      | \$380.01           | \$0.00    | \$0.00           | 0.0%      | 0         | \$0.00     | 0      | 14  |
| Dec-20                          | 8                 | \$2,691.33      | \$336.42           | \$0.00    | \$79.39          | 3.0%      | 0         | \$0.00     | 1      | 13  |
| Nov-20                          | 6                 | \$1,591.93      | \$265.32           | \$0.00    | \$0.00           | 0.0%      | 0         | \$0.00     | 0      | 32  |
| Oct-20                          | 18                | \$3,475.68      | \$193.09           | \$0.00    | \$441.01         | 12.7%     | 0         | \$0.00     | 3      | 23  |
| Sep-20                          | 0                 | \$0.00          | \$0.00             | \$0.00    | \$0.00           | 0.0%      | 0         | \$0.00     | 0      |     |
| Aug-20                          | 3                 | \$477.68        | \$159.23           | \$0.00    | \$0.00           | 0.0%      | 0         | \$0.00     | 0      | 13  |
| Jul-20                          | 11                | \$2,387.61      | \$217.06           | \$0.00    | \$0.00           | 0.0%      | 0         | \$0.00     | 0      | 13  |
| Jun-20                          | 5                 | \$605.65        | \$121.13           | \$0.00    | \$78.49          | 13.0%     | 0         | \$0.00     | 1      | 13  |
| May-20                          | 3                 | \$343.37        | \$114.46           | \$0.00    | \$0.00           | 0.0%      | 0         | \$0.00     | 0      | 13  |
| Previous                        | 548               | \$96,382.63     | \$175.88           | \$0.00    | \$14,387.62      | 14.9%     | 11        | \$7,137.87 | 90     | 40  |
|                                 |                   |                 |                    |           |                  |           |           |            |        |     |
| Total                           | 687               | \$129,274.96    | \$188.17           | \$0.00    | \$15,736.69      | 12.2%     | 17        | \$7,738.00 | 100    | 35  |

142

Apr-21

132

May-21