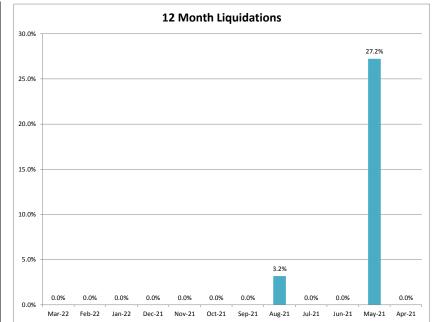

## **MINEOLA UTILITIES - 037324-2**

| Client Monthly History Analysis |                   |                 |                    |           |                  |           |           |            |        |     |
|---------------------------------|-------------------|-----------------|--------------------|-----------|------------------|-----------|-----------|------------|--------|-----|
|                                 |                   |                 |                    | Current   |                  |           | Accounts  | Cancelled  | Number | Ave |
| Month                           | Accounts Assigned | Assigned Amount | Assign Average Bal | Collected | Collected ToDate | Liquidity | Cancelled | Amount     | PIF    | Age |
| Mar-22                          | 4                 | \$1,416.20      | \$354.05           | \$0.00    | \$0.00           | 0.0%      | 0         | \$0.00     | 0      | 13  |
| Feb-22                          | 10                | \$1,906.92      | \$190.69           | \$0.00    | \$0.00           | 0.0%      | 0         | \$0.00     | 0      | 12  |
| Jan-22                          | 5                 | \$1,085.52      | \$217.10           | \$0.00    | \$0.00           | 0.0%      | 6         | \$600.14   | 0      | 13  |
| Dec-21                          | 6                 | \$600.13        | \$100.02           | \$0.00    | \$0.00           | 0.0%      | 0         | \$0.00     | 0      | 12  |
| Nov-21                          | 6                 | \$1,114.54      | \$185.76           | \$0.00    | \$0.00           | 0.0%      | 0         | \$0.00     | 0      | 13  |
| Oct-21                          | 7                 | \$711.32        | \$101.62           | \$0.00    | \$0.00           | 0.0%      | 0         | \$0.00     | 0      | 13  |
| Sep-21                          | 3                 | \$500.21        | \$166.74           | \$0.00    | \$0.00           | 0.0%      | 0         | \$0.00     | 0      | 13  |
| Aug-21                          | 11                | \$7,707.20      | \$700.65           | \$0.00    | \$245.14         | 3.2%      | 0         | \$0.00     | 2      | 13  |
| lul-21                          | 4                 | \$1,540.75      | \$385.19           | \$0.00    | \$0.00           | 0.0%      | 0         | \$0.00     | 0      | 12  |
| lun-21                          | 5                 | \$437.71        | \$87.54            | \$0.00    | \$0.00           | 0.0%      | 0         | \$0.00     | 0      | 13  |
| May-21                          | 5                 | \$1,051.66      | \$210.33           | \$0.00    | \$286.31         | 27.2%     | 0         | \$0.00     | 2      | 13  |
| Apr-21                          | 2                 | \$200.41        | \$100.20           | \$0.00    | \$0.00           | 0.0%      | 0         | \$0.00     | 0      | 14  |
| Mar-21                          | 5                 | \$570.67        | \$114.13           | \$0.00    | \$0.00           | 0.0%      | 0         | \$0.00     | 0      | 13  |
| Feb-21                          | 8                 | \$955.81        | \$119.48           | \$0.00    | \$218.73         | 22.9%     | 0         | \$0.00     | 1      | 13  |
| Jan-21                          | 4                 | \$1,520.03      | \$380.01           | \$0.00    | \$0.00           | 0.0%      | 0         | \$0.00     | 0      | 14  |
| Dec-20                          | 8                 | \$2,691.33      | \$336.42           | \$0.00    | \$79.39          | 3.0%      | 0         | \$0.00     | 1      | 13  |
| Nov-20                          | 6                 | \$1,591.93      | \$265.32           | \$0.00    | \$0.00           | 0.0%      | 0         | \$0.00     | 0      | 32  |
| Oct-20                          | 18                | \$3,475.68      | \$193.09           | \$0.00    | \$441.01         | 12.7%     | 0         | \$0.00     | 3      | 23  |
| Sep-20                          | 0                 | \$0.00          | \$0.00             | \$0.00    | \$0.00           | 0.0%      | 0         | \$0.00     | 0      |     |
| Aug-20                          | 3                 | \$477.68        | \$159.23           | \$0.00    | \$0.00           | 0.0%      | 0         | \$0.00     | 0      | 13  |
| Jul-20                          | 11                | \$2,387.61      | \$217.06           | \$0.00    | \$0.00           | 0.0%      | 0         | \$0.00     | 0      | 13  |
| Jun-20                          | 5                 | \$605.65        | \$121.13           | \$0.00    | \$78.49          | 13.0%     | 0         | \$0.00     | 1      | 13  |
| May-20                          | 3                 | \$343.37        | \$114.46           | \$0.00    | \$0.00           | 0.0%      | 0         | \$0.00     | 0      | 13  |
| Previous                        | 548               | \$96,382.63     | \$175.88           | \$0.00    | \$14,387.62      | 14.9%     | 11        | \$7,137.87 | 90     | 40  |
|                                 |                   |                 |                    |           |                  |           |           |            |        |     |
| Total                           | 687               | \$129,274.96    | \$188.17           | \$0.00    | \$15,736.69      | 12.2%     | 17        | \$7,738.00 | 100    | 35  |