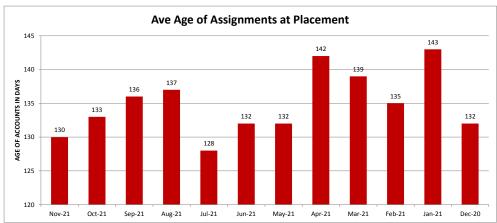

## **MINEOLA UTILITIES - 037324-2**

| Client Monthly History Analysis |                   |                 |                    |            |                  |           |           |            |        |       |
|---------------------------------|-------------------|-----------------|--------------------|------------|------------------|-----------|-----------|------------|--------|-------|
|                                 |                   |                 |                    | Current    |                  |           | Accounts  | Cancelled  | Number | Ave   |
| Month                           | Accounts Assigned | Assigned Amount | Assign Average Bal | Collected  | Collected ToDate | Liquidity | Cancelled | Amount     | PIF    | Age   |
| Nov-21                          | 6                 | \$1,114.54      | \$185.76           | \$0.00     | \$0.00           | 0.0%      | 0         | \$0.00     |        |       |
| Oct-21                          | 7                 | \$711.32        | \$101.62           | \$0.00     | \$0.00           | 0.0%      | 0         | \$0.00     |        |       |
| Sep-21                          | 3                 | \$500.21        | \$166.74           |            | \$0.00           | 0.0%      | 0         | \$0.00     |        |       |
| Aug-21                          | 11                | \$7,707.20      | \$700.65           | \$245.14   | \$245.14         | 3.2%      | 0         | \$0.00     | ) 2    | 137   |
| Jul-21                          | 4                 | \$1,540.75      | \$385.19           | 70.00      | \$0.00           | 0.0%      | 0         | \$0.00     |        |       |
| Jun-21                          | 5                 | \$437.71        | \$87.54            | \$0.00     | \$0.00           | 0.0%      | 0         | \$0.00     | 0      | 132   |
| May-21                          | 5                 | \$1,051.66      | \$210.33           | \$234.11   | \$234.11         | 22.3%     | 0         | \$0.00     | 1      | 132   |
| Apr-21                          | 2                 | \$200.41        | \$100.20           | \$0.00     | \$0.00           | 0.0%      | 0         | \$0.00     | 0      | 142   |
| Mar-21                          | 5                 | \$570.67        | \$114.13           | \$0.00     | \$0.00           | 0.0%      | 0         | \$0.00     | 0      | 139   |
| Feb-21                          | 8                 | \$955.81        | \$119.48           | \$218.73   | \$218.73         | 22.9%     | 0         | \$0.00     | 1      | 135   |
| Jan-21                          | 4                 | \$1,520.03      | \$380.01           | \$0.00     | \$0.00           | 0.0%      | 0         | \$0.00     | 0      | 143   |
| Dec-20                          | 8                 | \$2,691.33      | \$336.42           | \$79.39    | \$79.39          | 3.0%      | 0         | \$0.00     | 1      | 132   |
| Nov-20                          | 6                 | \$1,591.93      | \$265.32           | \$0.00     | \$0.00           | 0.0%      | 0         | \$0.00     | 0      | 328   |
| Oct-20                          | 18                | \$3,475.68      | \$193.09           | \$0.00     | \$441.01         | 12.7%     | 0         | \$0.00     | 3      | 232   |
| Sep-20                          | 0                 | \$0.00          | \$0.00             | \$0.00     | \$0.00           | 0.0%      | 0         | \$0.00     | 0      | 0     |
| Aug-20                          | 3                 | \$477.68        | \$159.23           | \$0.00     | \$0.00           | 0.0%      | 0         | \$0.00     | 0      | 130   |
| Jul-20                          | 11                | \$2,387.61      | \$217.06           | \$0.00     | \$0.00           | 0.0%      | 0         | \$0.00     | 0      | 137   |
| Jun-20                          | 5                 | \$605.65        | \$121.13           | \$0.00     | \$78.49          | 13.0%     | 0         | \$0.00     | 1      | 137   |
| May-20                          | 3                 | \$343.37        | \$114.46           | \$0.00     | \$0.00           | 0.0%      | 0         | \$0.00     | 0      | 133   |
| Apr-20                          | 2                 | \$450.84        | \$225.42           | \$0.00     | \$105.12         | 23.3%     | 0         | \$0.00     | 1      | . 133 |
| Mar-20                          | 3                 | \$593.73        | \$197.91           | \$0.00     | \$0.00           | 0.0%      | 0         | \$0.00     | 0      | 142   |
| Feb-20                          | 7                 | \$1,115.45      | \$159.35           | \$0.00     | \$30.00          | 2.7%      | 0         | \$0.00     | 0      | 141   |
| Jan-20                          | 14                | \$2,847.58      | \$203.40           | \$0.00     | \$312.66         | 11.0%     | 0         | \$0.00     | ) 1    | . 137 |
| Previous                        | 538               | \$93,930.02     | \$174.59           | \$803.78   | \$13,939.84      | 14.8%     | 11        | \$7,137.87 | 88     | 412   |
|                                 | =====             |                 |                    |            | ======           |           | ====      |            |        |       |
| Total                           | 678               | \$126,821.18    | \$187.05           | \$1,581.15 | \$15,684.49      | 12.4%     | 11        | \$7,137.87 | 99     | 360   |