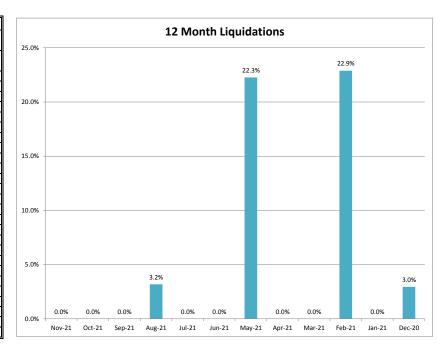

## **MINEOLA UTILITIES - 037324-2**

| Client Monthly History Analysis |                   |                 |                    |            |                  |           |           |            |        |       |
|---------------------------------|-------------------|-----------------|--------------------|------------|------------------|-----------|-----------|------------|--------|-------|
|                                 |                   |                 |                    | Current    |                  |           | Accounts  | Cancelled  | Number | Ave   |
| Month                           | Accounts Assigned | Assigned Amount | Assign Average Bal | Collected  | Collected ToDate | Liquidity | Cancelled | Amount     | PIF    | Age   |
| Nov-21                          | 6                 | \$1,114.54      | \$185.76           | \$0.00     | \$0.00           | 0.0%      | 0         | \$0.00     |        |       |
| Oct-21                          | 7                 | \$711.32        | \$101.62           | \$0.00     | \$0.00           | 0.0%      | 0         | \$0.00     |        |       |
| Sep-21                          | 3                 | \$500.21        | \$166.74           |            | \$0.00           | 0.0%      | 0         | \$0.00     |        |       |
| Aug-21                          | 11                | \$7,707.20      | \$700.65           | \$245.14   | \$245.14         | 3.2%      | 0         | \$0.00     | ) 2    | 137   |
| Jul-21                          | 4                 | \$1,540.75      | \$385.19           | 70.00      | \$0.00           | 0.0%      | 0         | \$0.00     |        |       |
| Jun-21                          | 5                 | \$437.71        | \$87.54            | \$0.00     | \$0.00           | 0.0%      | 0         | \$0.00     | 0      | 132   |
| May-21                          | 5                 | \$1,051.66      | \$210.33           | \$234.11   | \$234.11         | 22.3%     | 0         | \$0.00     | 1      | 132   |
| Apr-21                          | 2                 | \$200.41        | \$100.20           | \$0.00     | \$0.00           | 0.0%      | 0         | \$0.00     | 0      | 142   |
| Mar-21                          | 5                 | \$570.67        | \$114.13           | \$0.00     | \$0.00           | 0.0%      | 0         | \$0.00     | 0      | 139   |
| Feb-21                          | 8                 | \$955.81        | \$119.48           | \$218.73   | \$218.73         | 22.9%     | 0         | \$0.00     | 1      | 135   |
| Jan-21                          | 4                 | \$1,520.03      | \$380.01           | \$0.00     | \$0.00           | 0.0%      | 0         | \$0.00     | 0      | 143   |
| Dec-20                          | 8                 | \$2,691.33      | \$336.42           | \$79.39    | \$79.39          | 3.0%      | 0         | \$0.00     | 1      | 132   |
| Nov-20                          | 6                 | \$1,591.93      | \$265.32           | \$0.00     | \$0.00           | 0.0%      | 0         | \$0.00     | 0      | 328   |
| Oct-20                          | 18                | \$3,475.68      | \$193.09           | \$0.00     | \$441.01         | 12.7%     | 0         | \$0.00     | 3      | 232   |
| Sep-20                          | 0                 | \$0.00          | \$0.00             | \$0.00     | \$0.00           | 0.0%      | 0         | \$0.00     | 0      | 0     |
| Aug-20                          | 3                 | \$477.68        | \$159.23           | \$0.00     | \$0.00           | 0.0%      | 0         | \$0.00     | 0      | 130   |
| Jul-20                          | 11                | \$2,387.61      | \$217.06           | \$0.00     | \$0.00           | 0.0%      | 0         | \$0.00     | 0      | 137   |
| Jun-20                          | 5                 | \$605.65        | \$121.13           | \$0.00     | \$78.49          | 13.0%     | 0         | \$0.00     | 1      | 137   |
| May-20                          | 3                 | \$343.37        | \$114.46           | \$0.00     | \$0.00           | 0.0%      | 0         | \$0.00     | 0      | 133   |
| Apr-20                          | 2                 | \$450.84        | \$225.42           | \$0.00     | \$105.12         | 23.3%     | 0         | \$0.00     | 1      | . 133 |
| Mar-20                          | 3                 | \$593.73        | \$197.91           | \$0.00     | \$0.00           | 0.0%      | 0         | \$0.00     | 0      | 142   |
| Feb-20                          | 7                 | \$1,115.45      | \$159.35           | \$0.00     | \$30.00          | 2.7%      | 0         | \$0.00     | 0      | 141   |
| Jan-20                          | 14                | \$2,847.58      | \$203.40           | \$0.00     | \$312.66         | 11.0%     | 0         | \$0.00     | ) 1    | . 137 |
| Previous                        | 538               | \$93,930.02     | \$174.59           | \$803.78   | \$13,939.84      | 14.8%     | 11        | \$7,137.87 | 88     | 412   |
|                                 | =====             |                 |                    |            | ======           |           | ====      |            |        |       |
| Total                           | 678               | \$126,821.18    | \$187.05           | \$1,581.15 | \$15,684.49      | 12.4%     | 11        | \$7,137.87 | 99     | 360   |