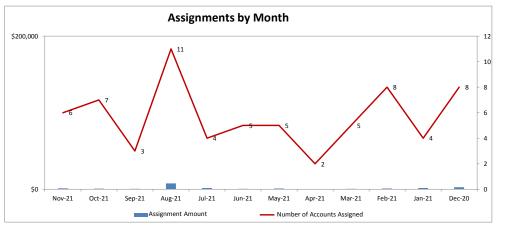

## **MINEOLA UTILITIES - 037324-2**

| Client Monthly History Analysis |                   |                 |                    |            |                  |           |           |            |        |       |
|---------------------------------|-------------------|-----------------|--------------------|------------|------------------|-----------|-----------|------------|--------|-------|
|                                 |                   |                 |                    | Current    |                  |           | Accounts  | Cancelled  | Number | Ave   |
| Month                           | Accounts Assigned | Assigned Amount | Assign Average Bal | Collected  | Collected ToDate | Liquidity | Cancelled | Amount     | PIF    | Age   |
| Nov-21                          | 6                 | \$1,114.54      | \$185.76           | \$0.00     | \$0.00           | 0.0%      | 0         | \$0.00     |        |       |
| Oct-21                          | 7                 | \$711.32        | \$101.62           | \$0.00     | \$0.00           | 0.0%      | 0         | \$0.00     |        |       |
| Sep-21                          | 3                 | \$500.21        | \$166.74           |            | \$0.00           | 0.0%      | 0         | \$0.00     |        |       |
| Aug-21                          | 11                | \$7,707.20      | \$700.65           | \$245.14   | \$245.14         | 3.2%      | 0         | \$0.00     | ) 2    | 137   |
| Jul-21                          | 4                 | \$1,540.75      | \$385.19           | 70.00      | \$0.00           | 0.0%      | 0         | \$0.00     |        |       |
| Jun-21                          | 5                 | \$437.71        | \$87.54            | \$0.00     | \$0.00           | 0.0%      | 0         | \$0.00     | 0      | 132   |
| May-21                          | 5                 | \$1,051.66      | \$210.33           | \$234.11   | \$234.11         | 22.3%     | 0         | \$0.00     | 1      | 132   |
| Apr-21                          | 2                 | \$200.41        | \$100.20           | \$0.00     | \$0.00           | 0.0%      | 0         | \$0.00     | 0      | 142   |
| Mar-21                          | 5                 | \$570.67        | \$114.13           | \$0.00     | \$0.00           | 0.0%      | 0         | \$0.00     | 0      | 139   |
| Feb-21                          | 8                 | \$955.81        | \$119.48           | \$218.73   | \$218.73         | 22.9%     | 0         | \$0.00     | 1      | 135   |
| Jan-21                          | 4                 | \$1,520.03      | \$380.01           | \$0.00     | \$0.00           | 0.0%      | 0         | \$0.00     | 0      | 143   |
| Dec-20                          | 8                 | \$2,691.33      | \$336.42           | \$79.39    | \$79.39          | 3.0%      | 0         | \$0.00     | 1      | 132   |
| Nov-20                          | 6                 | \$1,591.93      | \$265.32           | \$0.00     | \$0.00           | 0.0%      | 0         | \$0.00     | 0      | 328   |
| Oct-20                          | 18                | \$3,475.68      | \$193.09           | \$0.00     | \$441.01         | 12.7%     | 0         | \$0.00     | 3      | 232   |
| Sep-20                          | 0                 | \$0.00          | \$0.00             | \$0.00     | \$0.00           | 0.0%      | 0         | \$0.00     | 0      | 0     |
| Aug-20                          | 3                 | \$477.68        | \$159.23           | \$0.00     | \$0.00           | 0.0%      | 0         | \$0.00     | 0      | 130   |
| Jul-20                          | 11                | \$2,387.61      | \$217.06           | \$0.00     | \$0.00           | 0.0%      | 0         | \$0.00     | 0      | 137   |
| Jun-20                          | 5                 | \$605.65        | \$121.13           | \$0.00     | \$78.49          | 13.0%     | 0         | \$0.00     | 1      | 137   |
| May-20                          | 3                 | \$343.37        | \$114.46           | \$0.00     | \$0.00           | 0.0%      | 0         | \$0.00     | 0      | 133   |
| Apr-20                          | 2                 | \$450.84        | \$225.42           | \$0.00     | \$105.12         | 23.3%     | 0         | \$0.00     | 1      | . 133 |
| Mar-20                          | 3                 | \$593.73        | \$197.91           | \$0.00     | \$0.00           | 0.0%      | 0         | \$0.00     | 0      | 142   |
| Feb-20                          | 7                 | \$1,115.45      | \$159.35           | \$0.00     | \$30.00          | 2.7%      | 0         | \$0.00     | 0      | 141   |
| Jan-20                          | 14                | \$2,847.58      | \$203.40           | \$0.00     | \$312.66         | 11.0%     | 0         | \$0.00     | ) 1    | . 137 |
| Previous                        | 538               | \$93,930.02     | \$174.59           | \$803.78   | \$13,939.84      | 14.8%     | 11        | \$7,137.87 | 88     | 412   |
|                                 | =====             |                 |                    |            | ======           |           | ====      |            |        |       |
| Total                           | 678               | \$126,821.18    | \$187.05           | \$1,581.15 | \$15,684.49      | 12.4%     | 11        | \$7,137.87 | 99     | 360   |