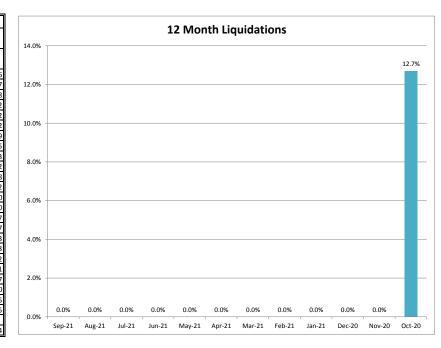

## **MINEOLA UTILITIES - 037324-2**

| Client Monthly History Analysis |                   |                 |                    |           |                  |           |           |            |        |     |
|---------------------------------|-------------------|-----------------|--------------------|-----------|------------------|-----------|-----------|------------|--------|-----|
|                                 | 1                 |                 |                    | Current   |                  |           | Accounts  | Cancelled  | Number | Ave |
| Month                           | Accounts Assigned | Assigned Amount | Assign Average Bal | Collected | Collected ToDate | Liquidity | Cancelled | Amount     | PIF    | Age |
| Sep-21                          | 3                 | \$500.21        | \$166.74           | \$0.00    | \$0.00           | 0.0%      | 0         | \$0.00     | 0      | 136 |
| Aug-21                          | 11                | \$7,707.20      | \$700.65           | \$0.00    | \$0.00           | 0.0%      | 0         | \$0.00     | 0      | 137 |
| Jul-21                          | 4                 | \$1,540.75      | \$385.19           | \$0.00    | \$0.00           | 0.0%      | 0         | \$0.00     | 0      | 128 |
| Jun-21                          | 5                 | \$437.71        | \$87.54            | \$0.00    | \$0.00           | 0.0%      | 0         | \$0.00     | 0      | 132 |
| May-21                          | 5                 | \$1,051.66      | \$210.33           | \$0.00    | \$0.00           | 0.0%      | 0         | \$0.00     | 0      | 132 |
| Apr-21                          | 2                 | \$200.41        | \$100.20           | \$0.00    | \$0.00           | 0.0%      | 0         | \$0.00     | 0      | 142 |
| Mar-21                          | 5                 | \$570.67        | \$114.13           | \$0.00    | \$0.00           | 0.0%      | 0         | \$0.00     | 0      | 139 |
| Feb-21                          | 8                 | \$955.81        | \$119.48           | \$0.00    | \$0.00           | 0.0%      | 0         | \$0.00     | 0      | 135 |
| Jan-21                          | 4                 | \$1,520.03      | \$380.01           | \$0.00    | \$0.00           | 0.0%      | 0         | \$0.00     | 0      | 143 |
| Dec-20                          | 8                 | \$2,691.33      | \$336.42           | \$0.00    | \$0.00           | 0.0%      | 0         | \$0.00     | 0      | 132 |
| Nov-20                          | 6                 | \$1,591.93      | \$265.32           | \$0.00    | \$0.00           | 0.0%      | 0         | \$0.00     | 0      | 328 |
| Oct-20                          | 18                | \$3,475.68      | \$193.09           | \$0.00    | \$441.01         | 12.7%     | 0         | \$0.00     | 3      | 232 |
| Sep-20                          | 0                 | \$0.00          | \$0.00             | \$0.00    | \$0.00           | 0.0%      | 0         | \$0.00     | 0      | 0   |
| Aug-20                          | 3                 | \$477.68        | \$159.23           | \$0.00    | \$0.00           | 0.0%      | 0         | \$0.00     | 0      | 130 |
| Jul-20                          | 11                | \$2,387.61      | \$217.06           | \$0.00    | \$0.00           | 0.0%      | 0         | \$0.00     | 0      | 137 |
| Jun-20                          | 5                 | \$605.65        | \$121.13           | \$0.00    | \$78.49          | 13.0%     | 0         | \$0.00     | 1      | 137 |
| May-20                          | 3                 | \$343.37        | \$114.46           | \$0.00    | \$0.00           | 0.0%      | 0         | \$0.00     | 0      | 133 |
| Apr-20                          | 2                 | \$450.84        | \$225.42           | \$0.00    | \$105.12         | 23.3%     | 0         | \$0.00     | 1      | 133 |
| Mar-20                          | 3                 | \$593.73        | \$197.91           | \$0.00    | \$0.00           | 0.0%      | 0         | \$0.00     | 0      | 142 |
| Feb-20                          | 7                 | \$1,115.45      | \$159.35           | \$0.00    | \$30.00          | 2.7%      | 0         | \$0.00     | 0      |     |
| Jan-20                          | 14                | \$2,847.58      | \$203.40           | \$0.00    | \$312.66         | 11.0%     | 0         | \$0.00     | 1      | 137 |
| Dec-19                          | 0                 | \$0.00          | \$0.00             | \$0.00    | \$0.00           | 0.0%      | 0         | \$0.00     | 0      | 0   |
| Nov-19                          | 5                 | \$1,561.04      | \$312.21           | \$0.00    | \$0.00           | 0.0%      | 0         | \$0.00     | 0      | 125 |
| Previous                        | 533               | \$92,368.98     | \$173.30           | \$0.00    | \$13,136.06      | 14.2%     | 11        | \$7,137.87 | 83     | 415 |
|                                 | ====              | ======          | ======             |           | ======           |           | ====      | ======     | ,      |     |
| Total                           | 665               | \$124,995,32    | \$187.96           | \$0.00    | \$14,103,34      | 11.3%     | . 11      | \$7.137.87 | 89     | 364 |