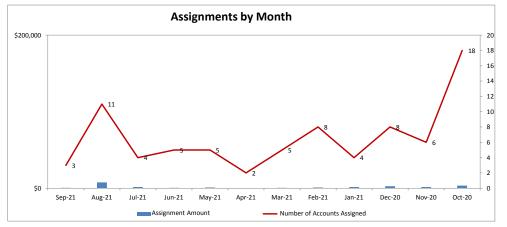

## **MINEOLA UTILITIES - 037324-2**

| Client Monthly History Analysis |                   |                 |                    |           |                  |           |           |            |        |     |
|---------------------------------|-------------------|-----------------|--------------------|-----------|------------------|-----------|-----------|------------|--------|-----|
|                                 | 1                 |                 |                    | Current   |                  |           | Accounts  | Cancelled  | Number | Ave |
| Month                           | Accounts Assigned | Assigned Amount | Assign Average Bal | Collected | Collected ToDate | Liquidity | Cancelled | Amount     | PIF    | Age |
| Sep-21                          | 3                 | \$500.21        | \$166.74           | \$0.00    | \$0.00           | 0.0%      | 0         | \$0.00     | 0      | 136 |
| Aug-21                          | 11                | \$7,707.20      | \$700.65           | \$0.00    | \$0.00           | 0.0%      | 0         | \$0.00     | 0      | 137 |
| Jul-21                          | 4                 | \$1,540.75      | \$385.19           | \$0.00    | \$0.00           | 0.0%      | 0         | \$0.00     | 0      | 128 |
| Jun-21                          | 5                 | \$437.71        | \$87.54            | \$0.00    | \$0.00           | 0.0%      | 0         | \$0.00     | 0      | 132 |
| May-21                          | 5                 | \$1,051.66      | \$210.33           | \$0.00    | \$0.00           | 0.0%      | 0         | \$0.00     | 0      | 132 |
| Apr-21                          | 2                 | \$200.41        | \$100.20           | \$0.00    | \$0.00           | 0.0%      | 0         | \$0.00     | 0      | 142 |
| Mar-21                          | 5                 | \$570.67        | \$114.13           | \$0.00    | \$0.00           | 0.0%      | 0         | \$0.00     | 0      | 139 |
| Feb-21                          | 8                 | \$955.81        | \$119.48           | \$0.00    | \$0.00           | 0.0%      | 0         | \$0.00     | 0      | 135 |
| Jan-21                          | 4                 | \$1,520.03      | \$380.01           | \$0.00    | \$0.00           | 0.0%      | 0         | \$0.00     | 0      | 143 |
| Dec-20                          | 8                 | \$2,691.33      | \$336.42           | \$0.00    | \$0.00           | 0.0%      | 0         | \$0.00     | 0      | 132 |
| Nov-20                          | 6                 | \$1,591.93      | \$265.32           | \$0.00    | \$0.00           | 0.0%      | 0         | \$0.00     | 0      | 328 |
| Oct-20                          | 18                | \$3,475.68      | \$193.09           | \$0.00    | \$441.01         | 12.7%     | 0         | \$0.00     | 3      | 232 |
| Sep-20                          | 0                 | \$0.00          | \$0.00             | \$0.00    | \$0.00           | 0.0%      | 0         | \$0.00     | 0      | 0   |
| Aug-20                          | 3                 | \$477.68        | \$159.23           | \$0.00    | \$0.00           | 0.0%      | 0         | \$0.00     | 0      | 130 |
| Jul-20                          | 11                | \$2,387.61      | \$217.06           | \$0.00    | \$0.00           | 0.0%      | 0         | \$0.00     | 0      | 137 |
| Jun-20                          | 5                 | \$605.65        | \$121.13           | \$0.00    | \$78.49          | 13.0%     | 0         | \$0.00     | 1      | 137 |
| May-20                          | 3                 | \$343.37        | \$114.46           | \$0.00    | \$0.00           | 0.0%      | 0         | \$0.00     | 0      | 133 |
| Apr-20                          | 2                 | \$450.84        | \$225.42           | \$0.00    | \$105.12         | 23.3%     | 0         | \$0.00     | 1      | 133 |
| Mar-20                          | 3                 | \$593.73        | \$197.91           | \$0.00    | \$0.00           | 0.0%      | 0         | \$0.00     | 0      | 142 |
| Feb-20                          | 7                 | \$1,115.45      | \$159.35           | \$0.00    | \$30.00          | 2.7%      | 0         | \$0.00     | 0      |     |
| Jan-20                          | 14                | \$2,847.58      | \$203.40           | \$0.00    | \$312.66         | 11.0%     | 0         | \$0.00     | 1      | 137 |
| Dec-19                          | 0                 | \$0.00          | \$0.00             | \$0.00    | \$0.00           | 0.0%      | 0         | \$0.00     | 0      | 0   |
| Nov-19                          | 5                 | \$1,561.04      | \$312.21           | \$0.00    | \$0.00           | 0.0%      | 0         | \$0.00     | 0      | 125 |
| Previous                        | 533               | \$92,368.98     | \$173.30           | \$0.00    | \$13,136.06      | 14.2%     | 11        | \$7,137.87 | 83     | 415 |
|                                 | ====              | ======          | ======             |           | ======           |           | ====      | ======     | ,      |     |
| Total                           | 665               | \$124,995,32    | \$187.96           | \$0.00    | \$14,103,34      | 11.3%     | . 11      | \$7.137.87 | 89     | 364 |