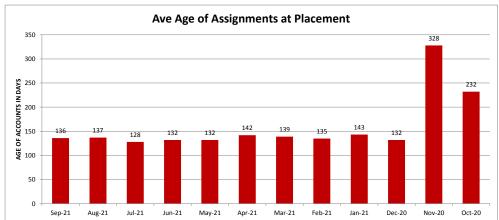

## **MINEOLA UTILITIES - 037324-2**

| Client Monthly History Analysis |                   |                 |                    |           |                  |           |           |            |        |     |
|---------------------------------|-------------------|-----------------|--------------------|-----------|------------------|-----------|-----------|------------|--------|-----|
|                                 | 1                 |                 |                    | Current   |                  |           | Accounts  | Cancelled  | Number | Ave |
| Month                           | Accounts Assigned | Assigned Amount | Assign Average Bal | Collected | Collected ToDate | Liquidity | Cancelled | Amount     | PIF    | Age |
| Sep-21                          | 3                 | \$500.21        | \$166.74           | \$0.00    | \$0.00           | 0.0%      | 0         | \$0.00     | 0      | 136 |
| Aug-21                          | 11                | \$7,707.20      | \$700.65           | \$0.00    | \$0.00           | 0.0%      | 0         | \$0.00     | 0      | 137 |
| Jul-21                          | 4                 | \$1,540.75      | \$385.19           | \$0.00    | \$0.00           | 0.0%      | 0         | \$0.00     | 0      | 128 |
| Jun-21                          | 5                 | \$437.71        | \$87.54            | \$0.00    | \$0.00           | 0.0%      | 0         | \$0.00     | 0      | 132 |
| May-21                          | 5                 | \$1,051.66      | \$210.33           | \$0.00    | \$0.00           | 0.0%      | 0         | \$0.00     | 0      | 132 |
| Apr-21                          | 2                 | \$200.41        | \$100.20           | \$0.00    | \$0.00           | 0.0%      | 0         | \$0.00     | 0      | 142 |
| Mar-21                          | 5                 | \$570.67        | \$114.13           | \$0.00    | \$0.00           | 0.0%      | 0         | \$0.00     | 0      | 139 |
| Feb-21                          | 8                 | \$955.81        | \$119.48           | \$0.00    | \$0.00           | 0.0%      | 0         | \$0.00     | 0      | 135 |
| Jan-21                          | 4                 | \$1,520.03      | \$380.01           | \$0.00    | \$0.00           | 0.0%      | 0         | \$0.00     | 0      | 143 |
| Dec-20                          | 8                 | \$2,691.33      | \$336.42           | \$0.00    | \$0.00           | 0.0%      | 0         | \$0.00     | 0      | 132 |
| Nov-20                          | 6                 | \$1,591.93      | \$265.32           | \$0.00    | \$0.00           | 0.0%      | 0         | \$0.00     | 0      | 328 |
| Oct-20                          | 18                | \$3,475.68      | \$193.09           | \$0.00    | \$441.01         | 12.7%     | 0         | \$0.00     | 3      | 232 |
| Sep-20                          | 0                 | \$0.00          | \$0.00             | \$0.00    | \$0.00           | 0.0%      | 0         | \$0.00     | 0      | 0   |
| Aug-20                          | 3                 | \$477.68        | \$159.23           | \$0.00    | \$0.00           | 0.0%      | 0         | \$0.00     | 0      | 130 |
| Jul-20                          | 11                | \$2,387.61      | \$217.06           | \$0.00    | \$0.00           | 0.0%      | 0         | \$0.00     | 0      | 137 |
| Jun-20                          | 5                 | \$605.65        | \$121.13           | \$0.00    | \$78.49          | 13.0%     | 0         | \$0.00     | 1      | 137 |
| May-20                          | 3                 | \$343.37        | \$114.46           | \$0.00    | \$0.00           | 0.0%      | 0         | \$0.00     | 0      | 133 |
| Apr-20                          | 2                 | \$450.84        | \$225.42           | \$0.00    | \$105.12         | 23.3%     | 0         | \$0.00     | 1      | 133 |
| Mar-20                          | 3                 | \$593.73        | \$197.91           | \$0.00    | \$0.00           | 0.0%      | 0         | \$0.00     | 0      | 142 |
| Feb-20                          | 7                 | \$1,115.45      | \$159.35           | \$0.00    | \$30.00          | 2.7%      | 0         | \$0.00     | 0      |     |
| Jan-20                          | 14                | \$2,847.58      | \$203.40           | \$0.00    | \$312.66         | 11.0%     | 0         | \$0.00     | 1      | 137 |
| Dec-19                          | 0                 | \$0.00          | \$0.00             | \$0.00    | \$0.00           | 0.0%      | 0         | \$0.00     | 0      | 0   |
| Nov-19                          | 5                 | \$1,561.04      | \$312.21           | \$0.00    | \$0.00           | 0.0%      | 0         | \$0.00     | 0      | 125 |
| Previous                        | 533               | \$92,368.98     | \$173.30           | \$0.00    | \$13,136.06      | 14.2%     | 11        | \$7,137.87 | 83     | 415 |
|                                 | ====              | ======          | ======             |           | ======           |           | ====      | ======     | ,      |     |
| Total                           | 665               | \$124,995,32    | \$187.96           | \$0.00    | \$14,103,34      | 11.3%     | . 11      | \$7.137.87 | 89     | 364 |